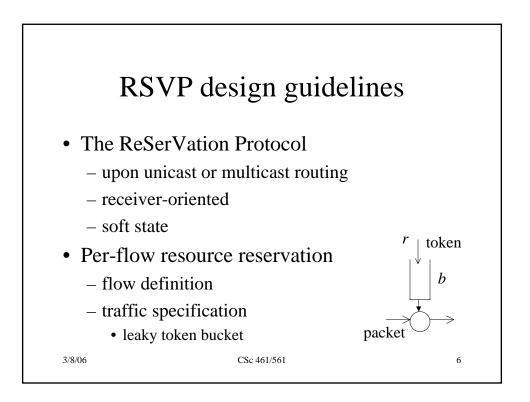

## **Integrated Services**

- Guaranteed service
  - emulating dedicated virtual circuit
  - for hard real-time applications
  - bounded queuing delay, admission control
- Controlled-load service
  - equivalent to best-effort in <u>unloaded</u> condition

9

- for *adaptive* real-time applications
- e.g., measurement-based admission control

3/8/06

Queuing and scheduling arrivals departure • First-Come-First-Serve **DUCUÉ** (waiting area) (server) - when queue is full high priority queue (waiting area) • drop tail • drop head • random drop link (server) • Priority arr iva h time • Round robin - weighted round robin departures G 3/8/06 CSc 461/561 10