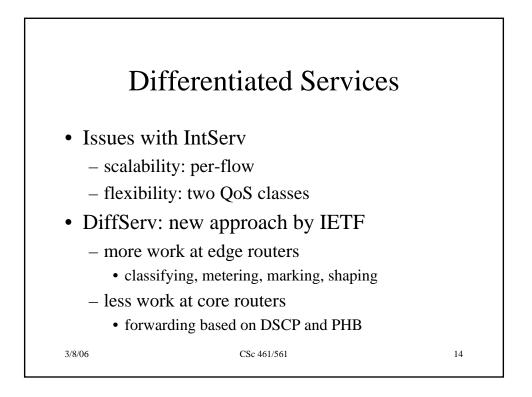

## **Integrated Services**

- Guaranteed service
  - emulating dedicated virtual circuit
  - for hard real-time applications
  - bounded queuing delay, admission control
- Controlled-load service
  - equivalent to best-effort in <u>unloaded</u> condition

9

- for *adaptive* real-time applications
- e.g., measurement-based admission control

3/8/06

Queuing and scheduling arrivals departure • First-Come-First-Serve **DUCUÉ** (waiting area) (server) - when queue is full high priority queue (waiting area) • drop tail • drop head • random drop link (server) • Priority arr iva h time • Round robin - weighted round robin departures G 3/8/06 CSc 461/561 10