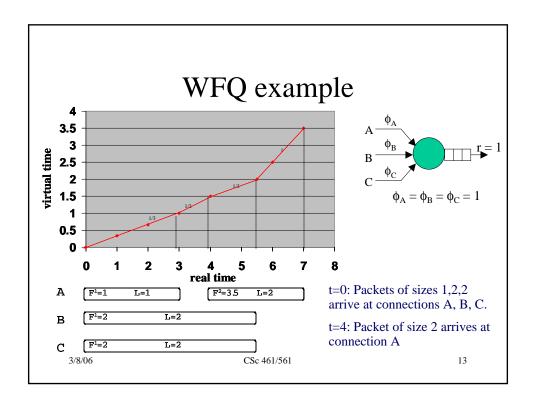

## **Integrated Services**

- Guaranteed service
  - emulating dedicated virtual circuit
  - for hard real-time applications
  - bounded queuing delay, admission control
- Controlled-load service
  - equivalent to best-effort in <u>unloaded</u> condition

9

- for *adaptive* real-time applications
- e.g., measurement-based admission control

3/8/06

Queuing and scheduling arrivals departure • First-Come-First-Serve **DUCUÉ** (waiting area) (server) - when queue is full high priority queue (waiting area) • drop tail • drop head • random drop link (server) • Priority arr iva h time • Round robin - weighted round robin departures G 3/8/06 CSc 461/561 10