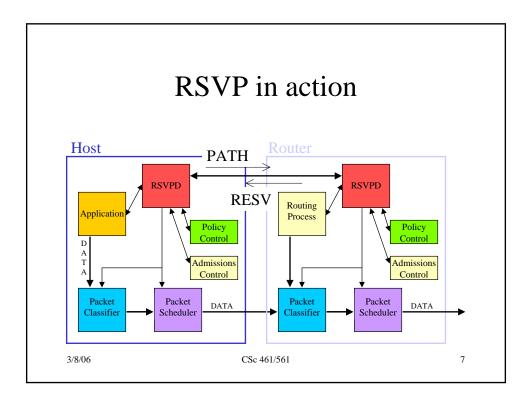

## **Integrated Services**

- Guaranteed service
  - emulating dedicated virtual circuit
  - for hard real-time applications
  - bounded queuing delay, admission control
- Controlled-load service
  - equivalent to best-effort in <u>unloaded</u> condition

9

- for *adaptive* real-time applications
- e.g., measurement-based admission control

3/8/06

Queuing and scheduling arrivals departure • First-Come-First-Serve **DUCUÉ** (waiting area) (server) - when queue is full high priority queue (waiting area) • drop tail • drop head • random drop link (server) • Priority arr iva h time • Round robin - weighted round robin departures G 3/8/06 CSc 461/561 10